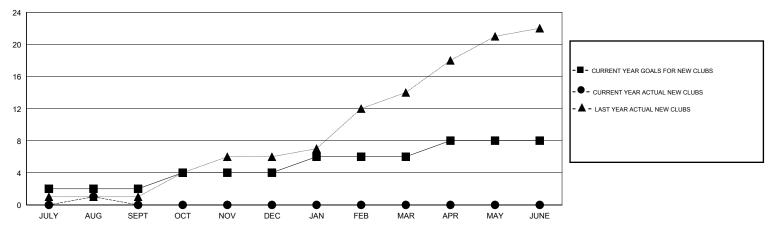

|           |               |               | GUAL                      | ACTUAL                |
|               |               |           |               |               |                           |                       |
| JULY/AUG/SEPT | 2             | 1         | 2             | JULY/AUG/SEPT | 30                        | 105                   |
| OCT/NOV/DEC   | 2             | 0         | 0             | OCT/NOV/DEC   | 30                        | 0                     |
| JAN/FEB/MAR   | 2             | 0         | 0             | JAN/FEB/MAR   | 30                        | 0                     |
| APR/MAY/JUNE  | 2             | 0         | 0             | APR/MAY/JUNE  | 30                        | 0                     |

## GOALS AND ACTUAL NEW CLUBS CUMULATIVE



## GOALS AND ACTUAL MEMBERS CUMULATIVE



| -■- MEMBER GROWTH NET GOAL        |
|-----------------------------------|
| - ● - MEMBER GROWTH ACTUAL        |
| - ▲ - LAST YEAR MEMBERSHIP ACTUAL |
|                                   |
|                                   |

| DROPPED CLUBS: 2 |    |
|------------------|----|
| DROPPED MEMBERS  |    |
| DECEASED         | 1  |
| CLUB CANCELLED   | 19 |
| OTHER            | 33 |
| TOTAL            | 53 |

MBR0181

| 27 CLUBS OF 81 ADDED 1 OR MORE | GENDER DISTRIBUTION        |                              |  |
|--------------------------------|----------------------------|------------------------------|--|
| NEW MEMBERS                    |                            | 123 (49.56%)<br>148 (50.44%) |  |
| CLICK HERE FOR CUMULATIVE      | TOTAL