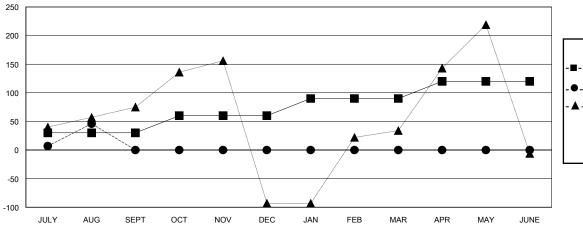

## GOALS AND ACTUAL MEMBERS CUMULATIVE

| -■- MEMBER GROWTH NET GOAL        |
|-----------------------------------|
| - ● - MEMBER GROWTH ACTUAL        |
| - ▲ - LAST YEAR MEMBERSHIP ACTUAL |
|                                   |
|                                   |